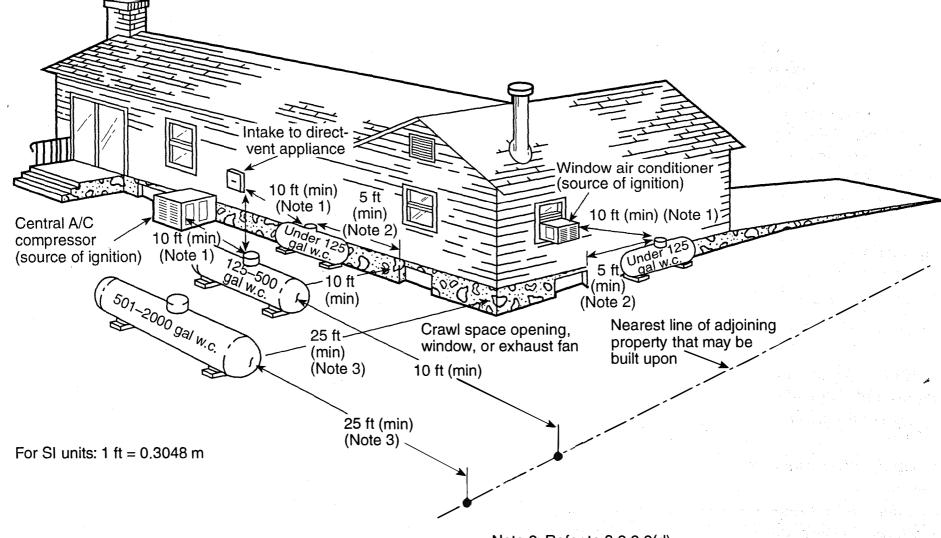

Note 1: Regardless of its size, any ASME container filled on site must be located so that the filling connection and fixed maximum liquid level gauge are at least 10 ft from any external source of ignition (e.g., open flame, window A/C, compressor), intake to direct-vented gas appliance, or intake to a mechanical ventilation system. Refer to 3.2.2.2(d).

Note 2: Refer to 3.2.2.2(d)

Note 3: This distance may be reduced to no less than 10 ft for a single container of 1200 gal (4.5 m³) water capacity or less, provided such container is at least 25 ft from any other LP-Gas container of more than 125 gal (0.5 m³) water capacity. Refer to 3.2.2.2 Exception No. 2.